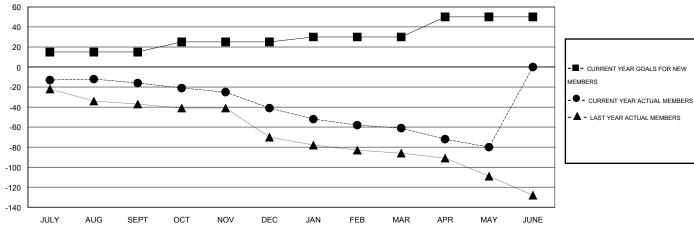

## GOALS AND ACTUAL MEMBERS CUMULATIVE

39 CLUBS OF 67 ADDED 1 OR MORE

NEW MEMBERS

| AY JUNE         |                |     |
|-----------------|----------------|-----|
| GENDER DIS      | TRIBUTION      |     |
| MALE            | 1,066 (65.12%) |     |
| FEMALE          | 571 (34.88%)   |     |
|                 |                |     |
|                 |                |     |
| AMILY UNIT MEME | BERS           | 579 |
| EAD OF HOUSEH   | OLD            | 281 |